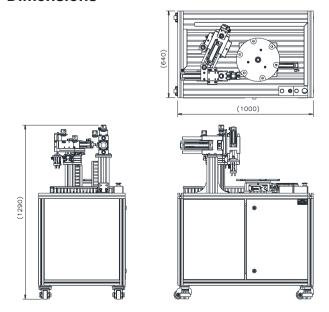

# **Technical Specifications**

| Ordering No.:                                   | CS40130                 |
|-------------------------------------------------|-------------------------|
| Size (in cm)                                    | 100 X 64 X129           |
| Installation                                    | Vertical                |
| Ambient temperature                             | 60°C Max.               |
| Medium                                          | Filtered Compressed air |
| Max. Pressure                                   | 6 bar                   |
| Primary operating Voltage and Power consumption | AC 230V, 50Hz. 180W     |
| Secondary operating voltage                     | 24V DC                  |
| Materials of construction                       | Aluminium, Mild steel   |

## **Dimensions**